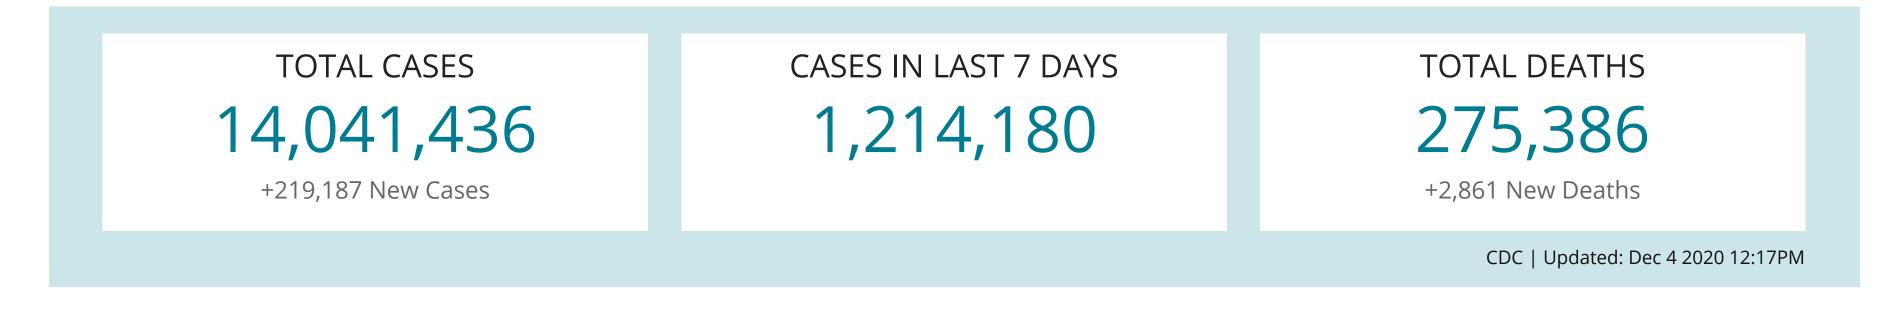

## United States COVID-19 Cases and Deaths by State

Reported to the CDC since January 21, 2020

Time period: View: **Metric**: Cases 🔘 Last 7 Days Count • Since Jan 21, 2020 Deaths O Rate per 100,000

## View and Download COVID-19 Case Surveillance Public Use Data

Data Sources, References & Notes: Total cases are based on aggregate counts of COVID-19 cases reported by state and territorial jurisdictions to the Centers for Disease Control and Prevention (CDC) since January 21, 2020, with the exception of persons repatriated to the United States from Wuhan, China, and Japan. The numbers are confirmed and probable COVID-19 cases as reported by U.S. states, U.S. territories, New York City, and the District of Columbia from the previous day. \*Counts for New York City and New York state are shown separately; data for New York State show total cases and deaths for the State excluding data for NYC. When not available to CDC this is annotated by N/A. Rates are calculated using U.S. Census Bureau, 2018 American Community Survey 1-year estimates and are shown as cases/100,000 people. The map shows total cases per state, new cases in the last 7 days per state, and the rate (cases/100,000) per state. The 7-day moving average of new cases (current day + 6 preceding days / 7) was calculated to smooth expected variations in daily counts. Demographic data for deaths is based on a subset of cases where case-level data is available. Case numbers reported on other websites may differ from what is posted on CDC's website because CDC's overall case numbers are validated through a confirmation process with each jurisdiction. Differences between reporting jurisdictions and CDC's website may occur due to the timing of reporting and website updates. The process used for finding and confirming cases displayed by other sites may differ.