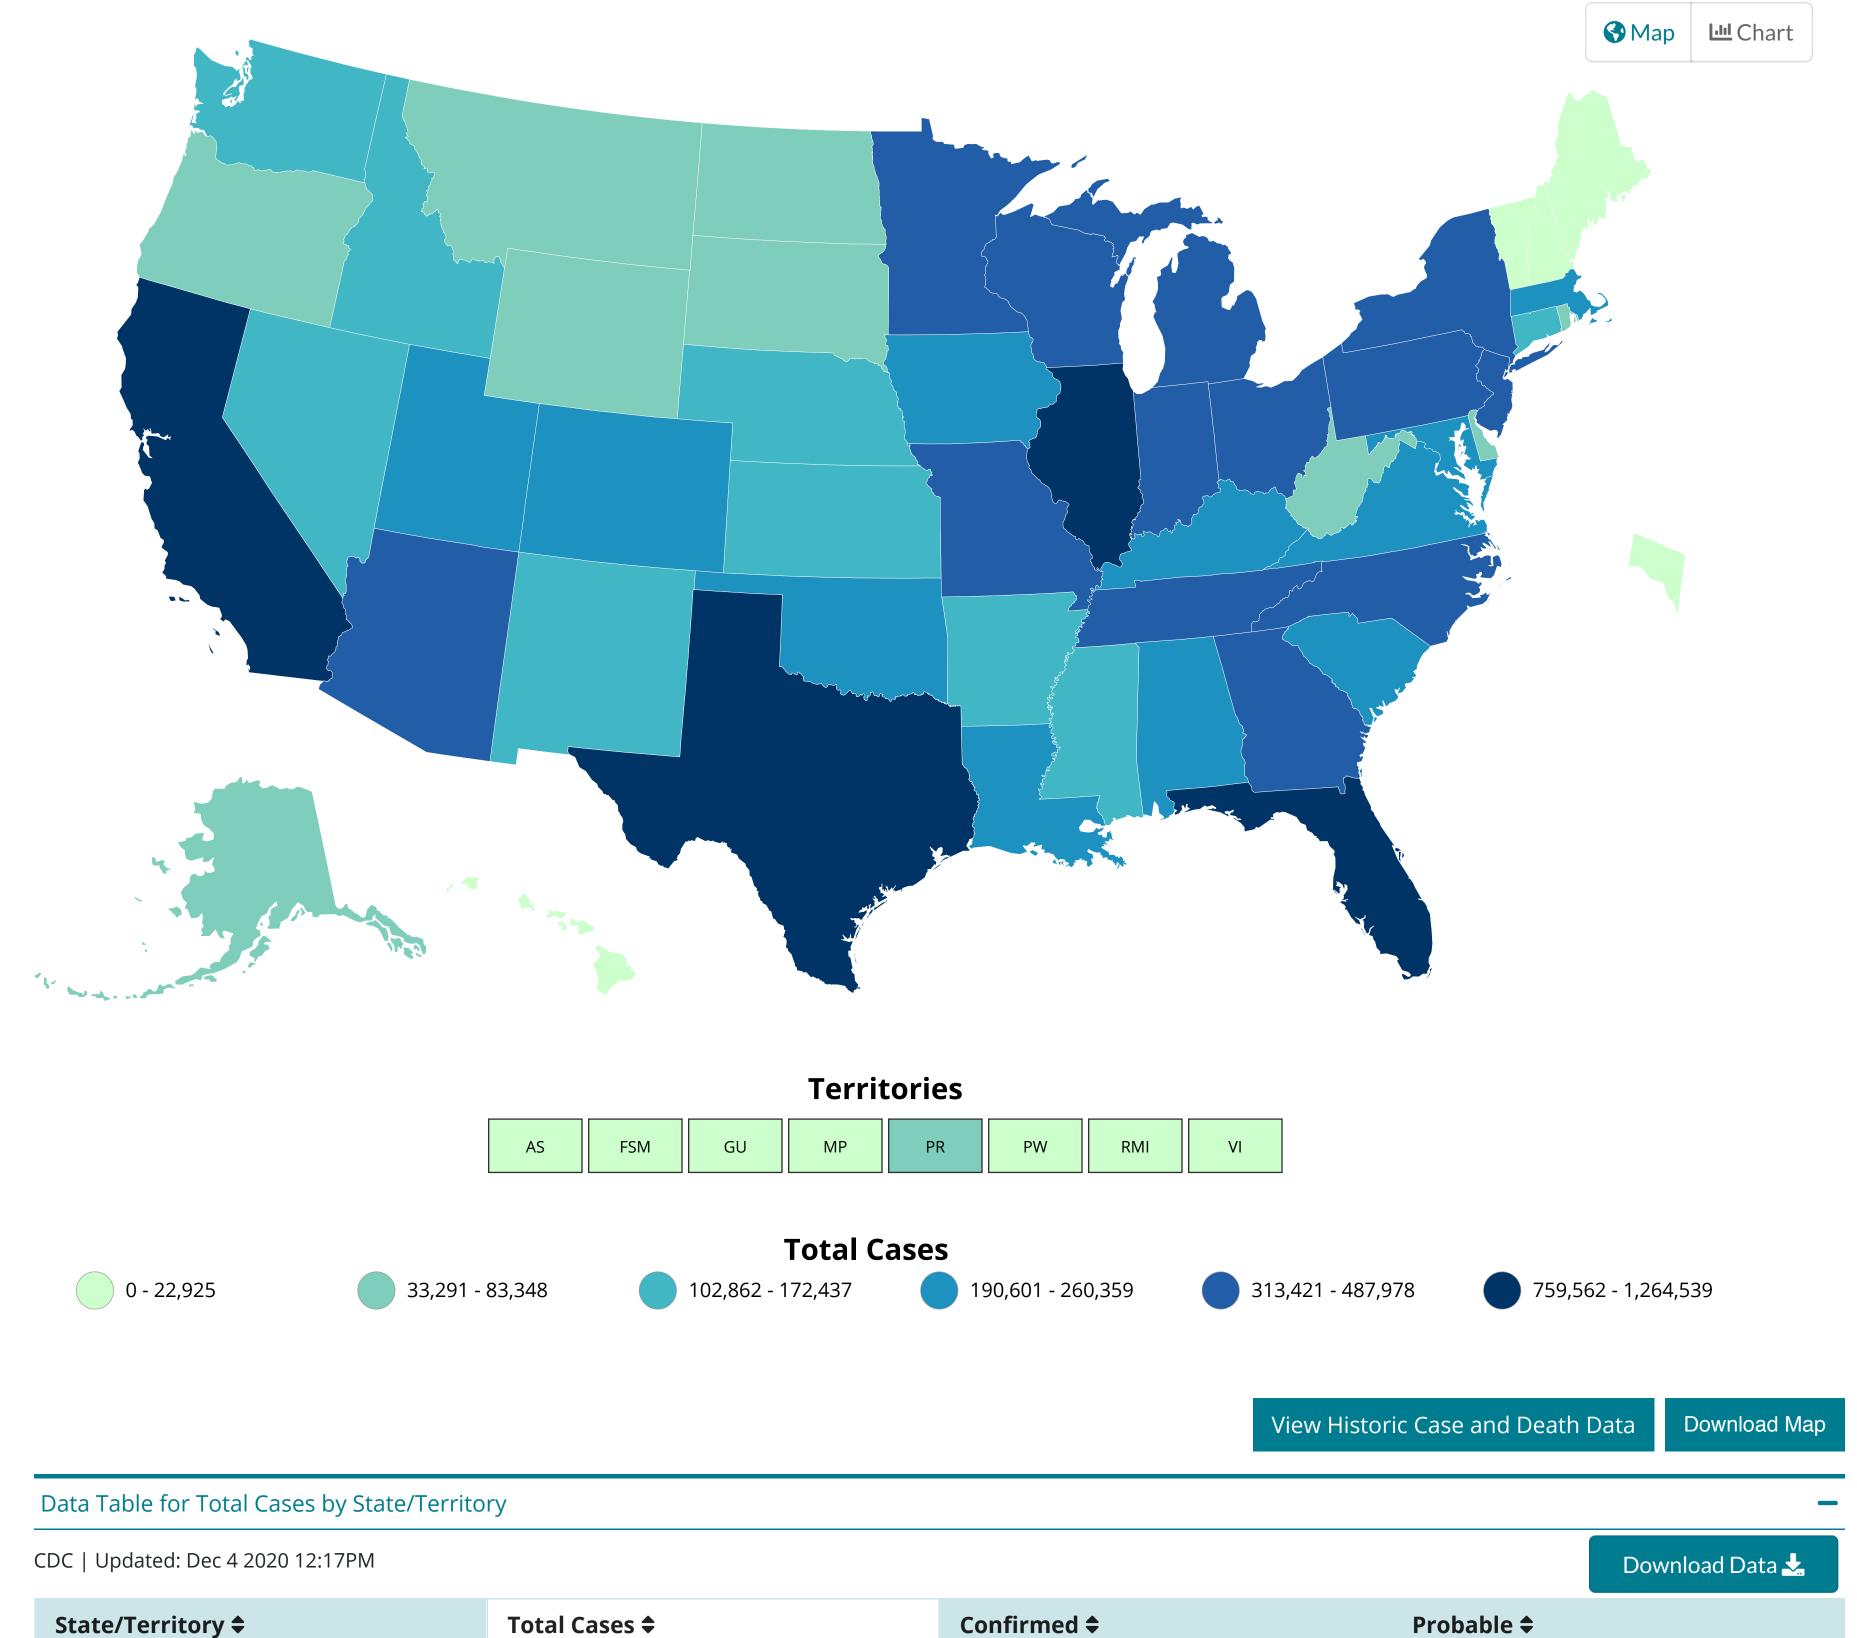

## United States COVID-19 Cases and Deaths by State

Reported to the CDC since January 21, 2020

Time period: View: **Metric**: Cases 🔘 Last 7 Days Count • Since Jan 21, 2020 Deaths O Rate per 100,000

## Total Number of COVID-19 Cases in the US Reported to the CDC, by State/Territory

Confirmed **\$** Probable **\$** Total Cases **\$** 

| ChipfindChipfindChipfindWithWithTanub.1012.026NAMAPands.1012.026NAMAPands.1012.026NASABands.1012.026NASABands.1012.026NASASamalan.1012.026NASASamalan.NASASASamalan.1012.026SASASamalan.1012.026SASASamalan.1012.026SASASamalan.1012.026SASASamalan.1012.026SASASamalan.1012.026SASASamalan.1012.026SASASamalan.1012.026SASASamalan.1012.026SASASamalan.1012.026SASASamalan.1012.026SASASamalan.1012.026SASASamalan.1012.026SASASamalan.1012.026SASASamalan.1012.026SASASamalan.1012.026SASASamalan.1012.026SASASamalan.1012.026SASASamalan.1012.026SASASamalan.1012.026SASASamalan.1012.026SASASamalan.1012.026SASASamalan.1012.026SASASamalan.<                                                                                                                                                                                                                                | California           | 1 264 520 |         |        |
|----------------------------------------------------------------------------------------------------------------------------------------------------------------------------------------------------------------------------------------------------------------------------------------------------------------------------------------------------------------------------------------------------------------------------------------------------------------------------------------------------------------------------------------------------------------------------------------------------------------------------------------------------------------------------------------------------------------------------------------------------------------------------------------------------------------------------------------------------------------------------------|----------------------|-----------|---------|--------|
| HenisIAANAMABinois723,52723,620Caerga445,44723,64452,44452,44Wasonin456,84300,74626,24Wasonin466,47800,74626,24Binoisea362,82300,74302,74Farnessea388,37556,54302,12North Carling394,847556,52302,12North Carling394,847556,24302,12North Carling394,94556,24302,12North Carling394,94303,12302,12North Carling393,05302,12304,12North Carling393,05302,12304,12North Carling312,07302,12304,12North Carling312,07302,12304,12North Carling312,07302,12304,12North Carling312,07302,12304,12North Carling312,07302,12304,12North Carling314,07302,12304,12Coloroon314,07302,12304,12Coloroon246,97304,12304,12Coloroon246,97304,12304,12Coloroon302,97304,12304,22Coloroon246,97304,12304,22Coloroon303,97304,32304,22Coloroon303,97304,32304,22Coloroon303,97304,32304,22Coloroon304,97304,32304,32 </td <td>California<br/>–</td> <td>1,264,539</td> <td>N/A</td> <td>N/A</td> | California<br>–      | 1,264,539 | N/A     | N/A    |
| <table-container><table-row><table-row><table-row><table-row><table-row><table-row><table-row><table-row><table-row><table-row><table-row><table-row><table-row><table-row><table-row><table-row><table-row><table-row><table-row><table-row><table-row><table-row><table-row><table-row><table-row><table-row><table-row><table-row></table-row></table-row></table-row></table-row></table-row></table-row></table-row></table-row></table-row></table-row></table-row></table-row></table-row></table-row></table-row></table-row></table-row></table-row></table-row></table-row></table-row></table-row></table-row></table-row></table-row></table-row></table-row></table-row></table-container>                                                                                                                                                                          |                      |           |         |        |
| Groupia4458/494353/34007Obio4458/49425.49425.49Wisconsin455.51350.78350.60Hendesca350.52350.20350.20Pennsylvaria350.82350.20350.20Norn Carolina353.23350.20350.20Norn Carolina350.30NANANew York*350.00NANANew York*350.00NANAAlusina350.20NANAAlusina350.20NANAAlusina350.20NANAAlusina350.20NANASour Carolina350.20NANASour Carolina350.20NANASour Carolina350.20NANASour Carolina350.20NANASour Carolina350.20NANASour Carolina350.20NA <t< td=""><td></td><td></td><td></td><td></td></t<>                                                                                                                                               |                      |           |         |        |
| Onio44.84442.8484000Wickmonin43.854180,74076.764Michjarn43.843336.36333.050Perneyske335.852335.65483.120Perneyske33.822335.65483.120Perneyske35.86674.20115.34674.201Indrana19.400NANANew York*35.309NANANew York*35.309NANANew York*35.309NANANew York*33.12032.12384.421Mineota33.12032.12384.421Mineota33.12032.12344.421Mineota20.35511.53844.421Mineota20.35711.53844.421Mineota20.35711.53844.421Mineota20.35711.53844.421Mineota20.35711.53844.421Mineota20.35711.53844.421Mineota20.35711.53844.421Mineota20.35711.53844.421Mineota20.35711.53844.421Mineota20.35711.53844.421Mineota20.35711.53844.421Mineota20.35711.53844.421Mineota20.35711.53844.421Mineota20.35711.53814.535Mineota20.35711.53814.535Mineota14.23711.53814.535 <td< td=""><td>Illinois</td><td>759,562</td><td>759,562</td><td>0</td></td<>                                                        | Illinois             | 759,562   | 759,562 | 0      |
| <table-row><table-row><table-row><table-row><table-row><table-row><table-row><table-row><table-row><table-row><table-row><table-row><table-row><table-row><table-row><table-row><table-row><table-row><table-row><table-row><table-row><table-row><table-row><table-row><table-row><table-row><table-row></table-row></table-row></table-row></table-row></table-row></table-row></table-row></table-row></table-row></table-row></table-row></table-row></table-row></table-row></table-row></table-row></table-row></table-row></table-row></table-row></table-row></table-row></table-row></table-row></table-row></table-row></table-row>                                                                                                                                                                                                                                    | Georgia              | 487,978   | 433,353 | 54,625 |
| Methgan40,84390,34390,703Tomesoe382,62335,636431,744Pennsykania386,87735,60524,212Indian172,21135,60524,212Indian373,900NANANew Yark33,200NANANew Yark336,600NANANew Yark336,600NANANew Yark332,600NANANew Yark Kig*312,210NANANew Yark Kig*312,210NANANasauria20,35221,52825,22Colorado217,20023,521NAAdacma24,120NANAMissauria21,020NANASouth Carline24,020NANAMasauria21,020NANAMasauria21,020NANASouth Carline22,081NANASouth Carline20,011NANAUrsh0,011NANAUrsh12,141NANAMargand12,141NANAUrsh12,141NANASouth Carline12,141NANASouth Carline12,141NANASouth Carline12,141NANASouth Carline12,141NANASouth Carline12,141NANASouth Carline12,141NANASouth Carline12,141NA                                                                                                                                                                                                     | Ohio                 | 446,849   | 422,848 | 24,001 |
| ienesse98,9598,9498,9498,0498,04Nord-Corlina98,94798,95692,355Nord-Corlina59,040NANANew Jersey55,040NANANew Jersey55,040NANANew Jersey55,040NANAArona33,040NANAArona33,040NANAArona33,040NANAArona33,040NANANew York Lip*33,040NANANew York Lip*33,040NANANew York Lip*33,040NANANew York Lip*33,040NANANew York Lip*34,040NANANew York Lip*24,040NANANew York Lip*24,04024,040NAArona24,07027,071NANAOkano24,07022,05414,040NANakabacila24,07022,05414,040NASour Conlina23,05414,040NANASour Conlina23,05414,040NANASour Conlina10,05414,040NANASour Conlina10,05414,040NANASour Conlina10,05414,040NANASour Conlina10,054NANANASour Conlina10,054NANANASour Conlina10,054NANANA                                                                                                                                                                                                | Wisconsin            | 426,534   | 399,708 | 26,826 |
| ienesse98,9598,9498,9498,0498,04Nord-Corlina98,94798,95692,355Nord-Corlina59,040NANANew Jersey55,040NANANew Jersey55,040NANANew Jersey55,040NANAArona33,040NANAArona33,040NANAArona33,040NANAArona33,040NANANew York Lip*33,040NANANew York Lip*33,040NANANew York Lip*33,040NANANew York Lip*33,040NANANew York Lip*34,040NANANew York Lip*24,040NANANew York Lip*24,04024,040NAArona24,07027,071NANAOkano24,07022,05414,040NANakabacila24,07022,05414,040NASour Conlina23,05414,040NANASour Conlina23,05414,040NANASour Conlina10,05414,040NANASour Conlina10,05414,040NANASour Conlina10,05414,040NANASour Conlina10,054NANANASour Conlina10,054NANANASour Conlina10,054NANANA                                                                                                                                                                                                | Michigan             | 410,843   | 380,343 | 30,500 |
| Pennsylvina988/97988/979217Notil Carolina372 21958/00VA22250Indiana372 40VANANew York*551/00VANANew York*30599NANANew York*342413234011730Monescha34241VANAMonescha312702012821420Missour31271VANAAlabama301272215812152Masana24/1322152821528Caronado2702023521NAMasana24017223627NAMasana240172237248380Lusiana240172237248381Jobal2401722014314281Masana24017220143NAMasana24017220143NAMasana24017220143NAMasana24017220143NAMasana24017220143NAMasana21036120143NAMasana21036120143NASouth Carlina21036120143NAMasana15514201433521Mayland15154201433631Masana1615420144NAMarana16247302417444Masana1624737441744Masana1624737441745Masana1624737441744 <td>-</td> <td>388,252</td> <td>356,548</td> <td>31,704</td>                                                                                                                                                        | -                    | 388,252   | 356,548 | 31,704 |
| <table-row><table-row><table-row><table-row><table-row><table-row><table-row><table-row><table-row><table-row><table-row><table-row><table-row><table-row><table-row><table-row><table-row><table-row></table-row><table-row><table-row><table-row></table-row><table-row></table-row><table-row></table-row><table-row></table-row></table-row></table-row></table-row></table-row></table-row></table-row></table-row></table-row></table-row></table-row></table-row></table-row></table-row></table-row></table-row></table-row></table-row></table-row></table-row>                                                                                                                                                                                                                                                                                                         |                      |           |         |        |
| indumnNANANew York350.00NANANew York350.095NANANew York360.095NANAArbma360.095NANAArbma325.02NANANew York (Ty*313.0730,178NANew York (Ty*313.0730,178NANew York (Ty*313.0730,178NAAbban203.95215.93844.421Alban247.0925.5110.688Colorado270.9225.6210.688Colorado240.0723.6243.936Lous and240.07208.4544.62Kasuri240.0723.6243.936Kow (Tyrina240.07208.4544.62Kow (Tyrina240.07208.453.936Kow (Tyrina24.16208.4514.628Kow (Tyrina209.06208.453.936Kow (Tyrina209.06208.453.936Kow (Tyrina209.06208.453.936Kow (Tyrina209.06208.453.936Kow (Tyrina209.0717.973.9222Kow (Tyrina209.0617.973.9222Kow (Tyrina16.1513.946822.993Kow (Tyrina16.1513.946822.993New (Tyrina16.25NANANew (Tyrina16.25NANANew (Tyrina16.25NANANew (Tyrina16.25NA<                                                                                                                                          | -                    |           |         |        |
| New jorsyS3030NANANew jorsyS3030NANAAntonaS4047S324811.173AntonaS3470S324811.173New jorsyS3170S3248S3128New jorsyS3170S3128S3128New jorsyS3170S3183S4421New jorsyS3183S3183S4421New jorsyS3183S3183S3183New jorsyS3183S3183S3183New jorsyS3183S3183S3183New jorsyS3183S3183S3183New jorsyS3183S3183S3183New jorsyS3183S3183S3183New jorsyS3183S3183S3183New jorsyS3183S3183S3183New jorsyS3183S3183S3183New jorsyS3193S3183S3183New jorsyS3193S3183S3183New jorsyS3193S3183S3183New jorsyS3193S3183S3183New jorsyS3193S3183S3183New jorsyS3194NANANew jorsyS3194NANANew jorsyS3194NANANew jorsyS3194NANANew jorsyS3194NANANew jorsyS3194NANANew jorsyS3194NANANew jorsyS3194NANANew jorsyNA <td></td> <td></td> <td></td> <td></td>                                                                                                                                              |                      |           |         |        |
| New JersyNANANAAtzona34639NANAAtzona336.66NANANew York City*331.7030.72820.127New York City*31.201NANAAtabama260.39215.93844.21Vignia247.3027.58827.92Colorato247.0023.5210.588Colorato241.0023.2449.895Colorato23.09323.42314.628South Corolina20.91NANASouth Corolina20.9320.43514.628Colorato20.9320.43514.628Colorato20.9320.4534.628Colorato20.9320.45314.628Colorato20.9320.45314.028Colorato20.9320.4533.362Colorato20.9317.19724.502Kentucky19.05113.46820.551Kentucky19.05113.46825.551New Jong19.522NANAConoracial19.471NANAConoracial19.492NANAConoracial19.492NANAConoracial19.492NANANew José19.492NANAConoracial19.492NANANorth Jokoto19.492NANAConoracial19.492NANAConoracial19.492NANANe                                                                                                                                                                         |                      |           |         |        |
| Alama<br>Numesola94.612952.74311.173Numesola953.624NANANew York City*A31.23030.12828.142Natsuma13.431NANAAlatsuma26.35221.59329.792Vigina24.78027.58329.792Colorado24.02925.5210.688Louisana29.092NANANasachuresta29.09220.43314.628Nasachuresta29.09220.44314.628South Carolina20.09320.44314.628Nayana20.091NANASouth Carolina20.09117.14731.502Nayana20.615014.228Nayana10.06117.14731.502Kentucky10.06117.14731.502Kentucky10.06117.14731.502Kentucky10.512NANAAranas16.310NANAAranas16.31019.46325.93Narshigtron10.512NANANerska10.512NANANerska10.512NANANerska10.512NANANerska10.512NANANerska10.512NANANerska10.512NANANerska10.512NANANerska10.512NANANerska10.512NANANerska10.512 </td <td></td> <td></td> <td></td> <td></td>                                                                                                                                         |                      |           |         |        |
| MinesoinNANANANew York Cip*33,02030,12224,142Nissouri25,039215,93844,021Alabama26,039215,93844,021Virginia24,03025,5210.688Colordo24,10023,2549,806Louiskna24,10023,2549,806Navalant24,00123,2649,806Souri Corolina23,03108,43546,28Navaland20,0131NANASouri Corolina205,899171,4973,4502Okahoma205,899171,4973,4502Kennacky19,61619,46822,583Maryland10,2437NANAKennacky16,06119,46822,593Mississipal16,06119,46822,593Mississipal16,06119,46822,593Mississipal16,05119,46822,593Mississipal16,05119,46822,593Mississipal16,05119,46826,901Mississipal16,052NANANeurada19,252NANANeurada19,252NANANeurada19,252NANANeurada19,252NANANeurada19,252NANANeurada19,2521,2121,212Mississipal10,4521,2121,212Mississipal10,4532,7141,212Mississipal<                                                                                                                                  |                      |           |         |        |
| Newforting*31,32030,12821,424MiseuriNAANAAMiseuri20,35921,53844,21Alabama24,73021,73820,922Colorado24,70023,5210,588Lauisan24,070NANAMasachusetis24,07023,2430,80Iowa23,987NANASould Carlinan23,0870,811,628Masachusetis23,0870,811,628Sould Carlinan23,0870,811,628Mayand20,0151NANAOkinan20,01511,14973,692Kenudy90,01117,1973,620Viahington14,61013,1493,621Viahington14,51013,1482,593Mississiph16,15113,1482,593Mississiph16,15113,1483,551Newado10,222NANANerasa10,4528,7931,616Newado10,224NANANerasa10,45210,4711,616North Bayta10,45210,4711,616North Satta10,45210,4711,616North Satta10,45210,4711,616North Satta10,45210,4711,616North Satta10,45210,4711,616North Satta10,45210,4711,616North Satta10,45210,4711,616North Satta10,452 <td></td> <td></td> <td></td> <td></td>                                                                                       |                      |           |         |        |
| MissonNANAAbama313,421NANAAbama215,53844,41Arginia247,280215,53829,792Colorado247,20323,5210.688Eusianna427,00323,25298,963Massachusetts242,16023,26498,963Souh Carolina23,063208,473NASouh Carolina23,063208,473NASouh Carolina23,063208,47333,282Utah206,155206,1650Okloma205,99117,49733,282Utah12,437NANAKanasa12,06113,46125,051Nakanasa12,06113,46125,051Nakanasa12,06113,46225,051Nakanasa14,07113,46225,051Nakanasa14,07113,46325,051Nakanasa16,651NANANabarasa16,64589,73016,766Nakanasa16,64589,73016,766Nakanasa16,64589,73112,020Nathorbacta83,480NANANathorbacta81,949NaNaNathorbacta81,949NaNaNathorbacta81,949NaNaNathorbacta81,949NaNaNathorbacta81,949NaNaNathorbacta81,949NaNaNathorbacta81,949NaNaNatho                                                                                                                                                       |                      |           |         |        |
| Abana2003921,9384,421Virginia204,73021,75829,792Colorado240,73025,5210.068Louisan240,730NANAMasachueits29,0710.72,2429,967Iowa29,0710.72,2429,967Iowa29,0710.74,07014,628Soun'carolina29,0910.74,07014,628Mayland20,0310.61,510.62,021Okahoma20,03917,1473,522Kentudy19,06115,7193,522Washington16,31019,0432,593Vishington16,15110,9632,593Navada16,15119,0632,593Nevada16,15110,9633,511Nevada16,15119,0633,511Nebrasia16,15110,9633,511Nebrasia16,15113,91014,713Nebrasia16,15113,91014,713Nebrasia16,15113,91014,714Nebrasia16,152NANASouth Calora16,820NANASouth Calora18,830NANANethologo12,821NANANethologo12,822NANANethologo12,824NANASouth Calora14,834NANANethologo12,845NANANethologo12,845NANANethologo12,845NA <t< td=""><td>New York City*</td><td></td><td>303,128</td><td>28,142</td></t<>                                                                      | New York City*       |           | 303,128 | 28,142 |
| Yigna247,393247,393247,393247,293Colorado247,20326,55110,688Lousiana242,16022,2649,896Masachueetts23,06328,46314,628Sout Carolina23,06320,1650Oklarom23,06320,1613,262Mayland20,61520,1613,262Uah20,63571,1493,262Kenucky10,61317,1973,262Washingon12,437NANAArkanasa162,61113,46822,593Washingon16,15112,5663,561Nevada13,710NANANeraska13,470NANANevada10,62589,73916,716New decio10,62589,73916,716New decio10,84589,73916,716Neraska13,470NANANorth Dakota81,849NANANorth Dakota18,481NANANorth Dakota16,72217,5731,202Montana65,1221431,402Verginina10,252NANANorth Dakota3,2813,0511,405Wey Hungshire20,3543,0511,405Verginina13,2921,3111,424Montana14,2521,4131,414Wey Hungshire20,5743,0511,425Verginina3,2813,0511,426Montana                                                                                                                                          | Missouri             |           |         |        |
| Calcade24/20926/20110,088Loxisian244,09023,2640,400Massathuestis23,66723,2640,400South Carolina209,091204,09014,400Calcade209,091204,09014,400Mayand209,091201,1003,202Uah205,092201,1203,202Oklahoma205,092201,1203,202Kentucky10,00117,1373,202Washington164,310NANAArkansa164,31019,4022,593Nexada16,51619,4022,593Nessispipi161,51619,4023,551Nerdada19,527NANAConcaticut16,51718,1913,621Nerdada12,012NANAConcaticut10,4028,7391,616South Dakta10,824NANAConcaticut10,824NANAConcaticut10,824NANANerdada10,824NANANerdada10,824NANANerdada10,824NANANerdada10,824NANANerdada10,824NANANerdada10,824NANAConcaticut10,824NANAConcaticut10,824NANANerdada10,824NANANerdada10,824NANANerdada10                                                                                                                                                                                  | Alabama              | 260,359   | 215,938 | 44,421 |
| Luxisnian244078NAN/AMassachusetts242,16032,2649,896Massachusetts232,063232,2649,896South Carolina223,063284,04314,628Maryland20,019NANAUtan205,05926,1650Oklahoma205,099171,49733,262Kentucky10,601157,31933,282Washington172,437NAN/AKanasa162,061139,48625,993Mississippi161,516139,48625,933Mississippi161,516139,48625,933Mississippi161,516139,48635,651Comecticuit195,52N/AN/ANebraska134,710N/AN/ANestak134,710N/AN/ANebraska134,810N/AN/ANebraska134,82N/AN/ANorth Dakota12,820N/AN/ANorth Dakota13,48N/AN/ANorth Dakota14,997,9521,200North Dakota51,2265,120North Dakota51,223,0311,403Verto Rico51,7341,2011,404North Dakota51,721,2011,404North Dakota51,721,2011,404North Dakota51,721,2011,404North Dakota51,721,2011,404North Dakota14,571,4041,404                                                                                                               | Virginia             | 247,380   | 217,588 | 29,792 |
| Louisinal244,078NANAMassachusetts242,160232,2649,886Iowa230,687NANASouth Carolina232,063264,0434,628South Carolina230,0610,6181,628Uah205,091NANAUlah205,09171,4974,502Kantucky106,01157,3193,328Washington172,437NANAKanasa162,061139,48825,993Missispipi161,516129,48825,993Missispipi161,516129,48825,993Kanasa134,710NANANevada150,522NANANewada102,852NANANetroska102,852NANANorth Dakta13,4917,986North Dakta12,824NANANorth Dakta51,72712,200North Dakta51,72712,920Manan51,723,73712,920Monana51,723,7413,931Morth Dakta51,723,81914,91Morth Dakta51,723,9211,921Monana51,721,9211,921Monana51,723,9141,931Mortin Dakta51,721,921Mortin Colo14,971,941Mortin Colo1,9251,931Mortin Colo1,9311,941Mortin Colo1,9421,941Mortin                                                                                                                                              | Colorado             | 247,209   | 236,521 | 10,688 |
| Masachusetts242,60232,63242,2449,896lowa233,63208,43MA'AMA'ASouh Carolina230,63208,63Ma'AMayfad209,191MA'AMA'AOklahoma205,99111,49733,282Kenudy19,00117,19733,282Washingtom12,437NA'AMA'AKansa16,16113,5482,559Kenudy10,51613,5482,559Nevada19,521MA'AMA'AKansa16,16113,6403,651Netrak19,522MA'AMA'AKansa10,51218,1913,661Netrak19,522MA'AMA'ANetrak19,522MA'AMA'ANetrak10,622NA'AMA'ANetrak10,622MA'AMA'ASouthorina10,824NA'AMA'ANetrak10,824NA'AMA'ASouthorina10,824NA'AMA'ANetrak10,824NA'AMA'ASouthorina10,824NA'AMA'ASouthorina10,824NA'AMA'ANetrak19,824NA'AMA'ASouthorina10,824NA'AMA'ANetrak10,824NA'AMA'ASouthorina10,824NA'AMA'ASouthorina10,824NA'AMA'ANetrak10,824NA'AMA'ANetrak10,824NA'AMA                                                                                                                                                                         | Louisiana            | 244,078   |         |        |
| iww293,687NANASouth Carolina223,06306,45314,628South Carolina209,191N/ANAUtah206,16500,402Oklahoma05,09917,49733,282Kentucky100,601157,31933,282Washington124,37N/AN/AKarasa164,310N/AN/AKarasa162,061139,46825,593Nevada153,52N/AN/ANevada134,710N/AN/ANevasha164,71718,19139,661Nevasha164,71718,19139,661Nevasha164,71718,19139,661Nevasha164,71718,19139,661Nevasha164,71718,19139,61North Dakota19,492N/AN/ANorth Dakota81,348N/AN/ANorth Dakota61,222N/AN/ANorth Dakota61,222N/AN/ANorth Dakota61,922N/AN/APuerto Rico51,05430,0131,613West Virginia51,02531,414N/ANorth Dakota51,025N/AN/ANew Hampshire20,955N/AN/ADakad20,955N/AN/ANamenda13,03114,54Manon14,624N/AN/ANamenda14,624N/AN/ANamenda13,03114,5414,54<                                                                                                                                                        |                      |           |         |        |
| sunth Carolina22,063208,43514,628Maryland20,919NANAOklahoma20,616536,502Oklahoma20,50917,49734,502Kenucky10,60117,49734,502Washington12,437NANAArkansa16,010139,40332,823Missispipi10,516139,40332,823Nexado16,010139,40332,823Missispipi16,161139,40332,933Nexado16,010139,40335,813Nevado19,202139,40336,813Nebraska19,470NANAConnecticur12,61718,1917,963Nathologi12,82214,19114,191North Dakofa13,403NANASouth Dakofa13,403NANAOregon7,9337,5731,202North Dakofa6,02214,04314,043Nett Surgingi10,21213,0141,314Nett Rode Siand10,2243,0514,560Nett Rode Siand2,925NANANett Rode Siand2,925NANANett Rode Siand1,9311,451Nationa1,9321,9311,451Nett Rode Siand1,9321,9311,451Nett Rode Siand1,9321,9311,451Nett Rode Siand1,9321,9311,451Nett Rode Siand1,9411,9411,941 <t< td=""><td></td><td></td><td></td><td></td></t<>                                                    |                      |           |         |        |
| Maydand209,191NANAUtah205,165206,1650Oklahoma205,09317,4974,502Kentucky190,601157,31933,282Washington172,437N/AN/AKansas162,061139,4682,593Missispipi159,521N/AN/ANevada159,522N/AN/ANevada164,51518,19138,651Cornecticut126,17718,19139,866Idaho106,45589,73916,716New Macio102,862N/AN/AOregon79,29377,5731,720North Dakota51,22N/AN/AOregon65,12201,720North Dakota51,0253,0511,813Westifyina51,0253,0511,405Veyoning50,5083,0511,405Alaka3,291N/AN/ANet Mapphire22,925N/AN/ANet Mapphire22,925N/AN/ANet Mapphire2,164N/AN/ANet Mapphire2,484N/AN/ANamen1,613N/AN/ANet Mapphire2,484N/AN/ANamen1,613N/AN/ANamen1,613N/AN/ANet Mapphire2,694N/AN/ANamen1,613N/AN/ANamen1,613N/AN/ANamen1,614<                                                                                                                                                                                  |                      |           |         |        |
| Juh06,16506,01506,01Oklahoma205,999171,49732,822Washington172,437NANAArkansa162,01139,4682,593Kassas162,01125,86535,651Nevada159,52NANANevada163,0118,1917,986Nevada164,5118,1917,986Nevada104,5218,1917,986Nevada104,52NANANevada104,52NANANevada104,52NANANevada104,52NANASouth Dakota8,348NANASouth Dakota15,92NANAOregon10,92NANAOregon50,51260,5120Newafungi50,51252,72418,13Outen Roc3,291NANANewafungi3,291NANANewafungi3,291NANANewafungi3,291NANANewafungi3,291NANANewafungi3,291NANANewafungi1,982NANANewafungi1,982NANANewafungi1,984NANANewafungi3,291NANANewafungi3,291NANANewafungi3,291NANANewafungi1,984NANANewafungi1,984 <td< td=""><td></td><td></td><td></td><td></td></td<>                                                                                                                                                                                 |                      |           |         |        |
| Oklahoma205,999171,49734,502Kentucky190,601157,31932,824Washington172,437N/AN/AArkansa164,310N/AN/AKansas162,061139,46825,593Nexada155,252N/AN/ANebraska156,252N/AN/ANebraska154,710N/AN/ANebraska164,75289,73915,716Connectcut106,45589,73915,716New Mexico102,862N/AN/ASouth Dakota83,484N/AN/ANorth Dakota81,949N/AN/AOregon65,12265,1220Montana65,12265,1240New Striginia51,02543,0977,928Delaware3,45630,5184,500Alska32,91N/AN/ANew Hampshire29,255N/AN/ANew Hampshire29,255N/AN/ANadata17,9581,3911,454Guum6,422N/AN/AMariani19,5851,391N/ANew Hampshire29,255N/AN/AMariani1,6321,3911,454Maine1,642N/AN/AMariani1,642N/AN/ANerdensitioni1,642N/AN/ANerdensitioni1,642N/AN/ANerdensitioni1,642N/AN/A<                                                                                                                                                                     | -                    |           |         |        |
| Kentucky190,601157,31933,282Washington172,437N/AN/AKanasa164,310N/AN/AKanasa162,061139,46825,93Missispiph161,516125,86535,651Nevada195,322N/AN/ANebraska134,710N/AN/AConnecticut06,45539,73916,716New Mexico102,862N/AN/ASouth Dakta83,484N/AN/ANorth Dakta81,949N/AN/AOregon9,29375,731,202Montan6,1226,5120Motana6,22230,5134,303Puerto Rico5,07430,5134,560Westinginia5,07430,5134,560Puerto Rico2,944N/AN/AWestinginia5,07830,5184,560Montand2,925N/AN/AMexinginia2,926N/AN/APuerto Rico2,164N/AN/AMagnifier2,925N/AN/AMay1,9311,9311,941Mainei1,942N/AN/AMarinei1,942N/AN/AMarinei1,942N/AN/AMarinei1,943N/AN/AMarinei1,943N/AN/AMarinei1,944N/AN/AMarinei1,944N/AN/AMarinei1,944                                                                                                                                                                                           |                      |           |         |        |
| Washington172,437N/AN/AArkansas164,310N/AN/AKansas162,06139,48822,593Missispipi161,516125,86535,651Nevada159,52N/AN/AOberaska134,710N/AN/AConnecticut126,17718,1919,866Idaho106,45589,73916,716New Mexico102,862N/AN/ASouth Dakota83,484N/AN/ANorth Dakota65,12265,1220Oregon9,29377,5731,220Mottana66,122N/AN/APuerto Rico45,5975,7841,813West Wignina50,0513,05184,600Vyoming35,0780,5184,600Vyoming22,952N/AN/ANet Ampshire22,952N/AN/ANatificiand17,58N/AN/AMaine12,842N/AN/AMaine12,8451,391N/AMaine6,942N/AN/AMaine6,942N/AN/AMine16,13N/AN/AMine16,13N/AN/AMaine16,43N/AN/AMaine16,43N/AN/AMaine16,43N/AN/AMaine16,43N/AN/AMaine16,43N/AN/AMaine16,43N/AN/A<                                                                                                                                                                                                              |                      |           |         |        |
| Arkansas164,010N/AN/AKansas162,061139,46222,593Nississipfor161,51622,58535,611Nevada139,532N/AN/ANebraska134,710NIAN/AConneticut164,517181,8117,966Idaho104,652N/AN/ASouth Dakta83,848N/AN/ASouth Dakta81,949N/AN/AOregon72,937,5731,202Montan6,1226,51220Nachada5,7841,413Vest Nignia3,5033,5184,503Petor Rico3,5493,5184,503Petor Rico3,5210,5184,503Nagangangangangangangangangangangangangan                                                                                                                                                                                                                                                                                                                                                                                                                                                                                 | -                    |           |         |        |
| Kansas162,061139,46822,593Missispin161,16125,85035,651Nevada159,532N/AN/ANebraska134,710N/AN/AConnecticut126,17718,1917,966Idaho106,45589,73916,716New Mexico02,862N/AN/ASouth Dakota81,348N/AN/AOregon9,2937,5731,720Montana65,12265,1220Montana61,222N/AN/AWest Virginia51,02532,7841,813West Virginia51,02530,5134,560Mansan3,292N/AN/ANet Bandi3,292N/AN/AMest Virginia51,02530,5134,560Markan3,292N/AN/ANet Mamphire2,925N/AN/ANamitan1,9451,3914,540Mine1,945N/AN/AMine1,484N/AN/AMine1,484N/AN/AVermont6,42N/AN/AVermont6,42N/AN/AVermont1,613N/AN/AVirgin Islands1,613N/AN/AVermont1,640N/AVermont1,6400Norther Marina Islands1660Republic of Marshal Islands1660Nemetansmoal3N/AN/A <td>•</td> <td></td> <td></td> <td></td>                                                                                                                                            | •                    |           |         |        |
| Mississipi161,516125,86535,651Nevada159,532N/AN/ANebraska134,710N/AN/AConnecticut126,177118,1917,986Idaho102,65287,3916,716New Mexico102,862N/AN/ASouth Dakota83,343N/AN/AOregon79,937,7371,720Montana65,1225,1220Rhode Island6,072N/AN/AVest Virginia51,02536,0511,405Vest Virginia51,02536,0511,405Vest Virginia32,925N/AN/ANamiana32,925N/AN/AAlaxia12,945N/AN/AMariani12,845N/AN/AMinani12,845N/AN/AVery Inginia12,845N/AN/ANew Hampshire2,925N/AN/AMariani12,845N/AN/AMinani12,845N/AN/AVery Inginiani6,942N/AN/AVery Inginiani163N/AN/AVirgini Islands1,613N/AN/AVirgini Islands1,614N/AN/AVirgini Islands1,614N/AN/AVirgini Islands1,614N/AN/AVirgini Islands1,615N/AN/AVirgini Islands1,614N/AN/AVirgini Islands1,614N/A <td>Arkansas</td> <td></td> <td></td> <td></td>                                                                                                 | Arkansas             |           |         |        |
| Nevada159,532N/AN/ANebraska134,710N/AN/AConnecticut126,177118,1917,986Idaho106,45589,73916,716New Mexico102,862N/AN/ASouth Dakota81,348N/AN/AOregon79,2937,5731,720Motana65,12265,1220Rhode Island60,722N/AN/APuerto Rico54,59752,7841,813West Virginia51,02530,5184,500Jostaf30,51830,5184,500Alaska33,291N/AN/ANethampshire22,255N/AN/AMaine17,958N/AN/AMaine12,84511,3911,454Guan6,942N/AN/AVermont4,642N/AN/AVermont1,613N/AN/ANorth Dakanshines1,613N/AN/AGuan6,942N/AN/AVermont4,642N/AN/AVermont1,613N/AN/ANorther Marian Islands16601Republic of Marshall Islands1660Republic of Marshall Islands160Republic Marshall Isla                                                                                                                   | Kansas               | 162,061   | 139,468 | 22,593 |
| Nebraska134,710N/AN/AConnecticut126,177118,1917,986Idaho102,65287,3916,716New Mexico102,862N/AN/ASouth Dakota83,348N/AN/AOregon7,9337,75731,720Montana65,12265,1220Rhode Island60,722N/AN/APuero Rico54,59752,7841,813West Virginia51,02530,0171,405Delaware33,291N/AN/ANew Hampshire2,925N/AN/ADistrict Oclumbia1,9451,311N/AMaina1,958N/AN/AMaina1,613N/AN/AMine1,8451,3011,454Guann6,422N/AN/AMaine1,613N/AN/ANorther Marian Islands1,613N/AN/ANorther Mariana Islands1,613N/AN/ANorther Mariana Islands1,613N/AN/ANorther Mariana Islands1,613N/AN/ANorther Mariana Islands1,613N/AN/ANorther Mariana Islands1,614N/AN/ANemerica Samoa31,61500Nemerica Samoa31,61500Namerica Samoa31,61500Namerica Samoa31,61500Namerica Samoa31,615 <td>Mississippi</td> <td>161,516</td> <td>125,865</td> <td>35,651</td>                                                                  | Mississippi          | 161,516   | 125,865 | 35,651 |
| Connecticut126,177118,1917,986Idaho106,45589,73916,716New Mexico102,862N/AN/ASouth Dakota83,348N/AN/ANorth Dakota81,949N/AN/AOregon79,2937,5731,720Montana60,722N/AN/APuerto Rico54,59752,7841,813West Virginia51,0253,0977,928Delaware37,45630,5184,560Alaska33,291N/AN/ANet Hampshire2,2925N/AN/ADistrict of Columbia12,84511,3911,454Guann6,942N/AN/AVermont4,642N/AN/AVirgin Islands1661060Ringe Stands1,613N/AN/AMarine1,613N/AN/ANorth Antana Islands1661060Republic of Marshall Islands31060Republic of Marshall Islands1600Republic of Marshall Islands30N/ANorthern Marina Islands1600Republic of Marshall Islands30N/ANorthern Marina Islands000Republic of Marshall Islands000Republic of Marshall Islands000Republic of Marshall Islands000Republic of Marshall Islands0                                                                                             | Nevada               | 159,532   | N/A     | N/A    |
| Idaho106,45589,73916,716New Mexico102,662N/AN/ASouth Dakota83,348N/AN/ANorth Dakota81,349N/AN/AOregon79,29377,5731,720Montana65,12201/20Mottana60,722N/AN/APuerto Rico54,59722,7841,813West Virginia51,02543,0979,282Delaware37,45630,5184,560Alaska32,914N/AN/ANew Hampshire22,925N/AN/ADistrict of Columbia1,284N/AN/AMamin1,284N/AN/AMarin6,42N/AN/AVermont6,42N/AN/AVirgin Islands1,613N/AN/AMarin160AAnarica1,613N/AN/AMarin160AArgin Islands1060AAmerica Samoa3N/AN/ANorther Marina Islands16N/AN/AFederate States of Micronesia0N/AN/AFederate States of Micronesia0N/AN/A                                                                                                                                                                                                                                                                                                | Nebraska             | 134,710   | N/A     | N/A    |
| New Mexico102,862N/AN/ASouth Dakota83,348N/AN/ANorth Dakota81,949N/AN/AOregon79,29377,5731,720Montana65,12265,1230Rhode Island60,722N/AN/APuerto Rico54,59752,7841,813West Virginia51,02543,0977,928Delaware37,45630,5131,405Wyoming35,07830,5144,560Alaska32,91N/AN/ANew Hampshire22,925N/AN/ADistrict of Columbia1,95811,3911,454Guan6,942N/AN/AVermont4,642N/AN/AVirgin Islands1,613N/AN/ANorthern Mariana Islands161060Republic of Marshall Islands4A0Republic of Marshall Islands61/A0Republic of Marshall Islands6100Republic of Marshall Islands600Republic of Marshall Islands600Federated States of Micronesia000                                                                                                                                                                                                                                                       | Connecticut          | 126,177   | 118,191 | 7,986  |
| South Dakota83,348N/AN/ANorth Dakota81,949N/AN/AOregon79,29377,5731,720Montana65,12200Rhode Island60,722X/AN/APuerto Rico54,59752,7841,813West Virginia51,02536,0511,405Delaware35,07830,5184,560Wyoming35,07830,518N/AAlaska32,91N/AN/ANew Hampshire2,925N/AN/AHawai1,9841,3911,454Guann6,42N/AN/AVermont6,42N/AN/AVirgin Islands1613N/AN/ANorther Mariana Islands1600Republic of Marshal Islands6N/AN/ANorther Mariana Islands6N/AN/ANorther Mariana Islands6N/AN/ANorther Mariana Islands6N/AN/ANorther Mariana Islands6N/AN/ARepublic of Marshal Islands6N/AN/AFederated States of Micronesia0N/AN/AFederated States of Micronesia0N/AN/A                                                                                                                                                                                                                                    | Idaho                | 106,455   | 89,739  | 16,716 |
| North Dakota81,949N/AN/AOregon79,29377,5731,720Montana65,12265,1220Rhode Island60,722N/AN/APuerto Rico54,59752,7841,813West Virginia51,02536,0511,405Delaware37,45630,5184,560Myoming35,07830,518N/ANew Hampshire22,925N/AN/ADistrict of Columbia22,954N/AN/AMaine1,982N/AN/AMaine6,942N/AN/AVirgin Islands1,613N/AN/AVirgin Islands1,613N/AN/ANorther Mariana Islands161060American Samoal440American Samoal3N/AN/AFederated States of Micronesia000                                                                                                                                                                                                                                                                                                                                                                                                                            | New Mexico           | 102,862   | N/A     | N/A    |
| North Dakota81,949N/AN/AOregon79,29377,5731,720Montana65,12265,1220Rhode Island60,722N/AN/APuerto Rico54,59752,7841,813West Virginia51,02536,0511,405Delaware37,45630,5184,560Myoming35,07830,518N/ANew Hampshire22,925N/AN/ADistrict of Columbia22,954N/AN/AMaine1,982N/AN/AMaine6,942N/AN/AVirgin Islands1,613N/AN/AVirgin Islands1,613N/AN/ANorther Mariana Islands161060American Samoal440American Samoal3N/AN/AFederated States of Micronesia000                                                                                                                                                                                                                                                                                                                                                                                                                            | South Dakota         |           | N/A     | N/A    |
| Oregon79,9377,5731,720Montana65,12265,1220Rhode Island60,722N/AN/APuero Rico54,59752,7841,813West Virginia51,02530,0714,050Delavare37,45630,5184,560Vyoming35,07830,518N/ANew Hampshire22,925N/AN/ADistrict of Columbia12,84511,391N/AMaine12,845N/AN/AGuam6,942N/AN/AVermont4,642N/AN/ANorthern Mariana Islands1,613N/AN/ANorthern Mariana Islands440American Samoal3N/AN/AFederated States of Micronesia00Orthern Mariana Islands6,042N/AN/AFederated States of Micronesia00Orthern Mariana States00Federated States of Micronesia00                                                                                                                                                                                                                                                                                                                                           |                      |           |         |        |
| Montana65,12265,1220Rhode Island60,722N/AN/APuerto Rico54,59752,7841,813West Virginia51,02543,0977,928Delaware37,45636,0511,405Wyoning35,07836,0514,560Alaska33,291N/AN/ANew Hampshire22,925N/AN/ADistrict of Columbia22,164N/AN/AHawaii17,958N/AN/AGuam6,942N/AN/AVermont4,642N/AN/AVirgin Islands1613N/AN/ANorthern Mariana Islands161060American Samoa3N/AN/AFederated States of Micronesia000                                                                                                                                                                                                                                                                                                                                                                                                                                                                                |                      |           |         |        |
| Rhode Island60,722N/AN/APuerto Rico54,59752,7841,813West Virginia51,02543,0977,928Delaware37,45636,0511,405Wyoming35,07830,5184,560Alaska32,291N/AN/ANew Hampshire22,925N/AN/ADistrict of Columbia17,958N/AN/AMaine12,845N/AN/AGuarn6,942N/AN/AVermont4,642N/AN/AVirgin Islands10600Republic of Marshall Islands41060American Samoa3N/AN/AFederated States of Micronesia000                                                                                                                                                                                                                                                                                                                                                                                                                                                                                                      | -                    |           |         |        |
| Puerto Rico54,59752,7841,813West Virginia51,02543,0977,928Delaware37,45636,0511,405Wyoning35,07830,5184,560Alaska33,291N/AN/ANew Hampshire22,925N/AN/ADistrict of Columbia17,958N/AN/AHawaii17,958N/AN/AGuam6,942N/AN/AVermont4,642N/AN/AVirgin Islands1,613N/AN/ANorthern Mariana Islands61060American Samoa3N/AN/AFederated States of Micronesia000                                                                                                                                                                                                                                                                                                                                                                                                                                                                                                                            |                      |           |         |        |
| West Virginia51,02543,0977,928Delaware37,45636,0511,405Wyoming35,07830,5184,560Alaska33,291N/AN/ANew Hampshire22,925N/AN/ADistrict of Columbia22,164N/AN/AHawaii17,958N/AN/AMaine6,942N/AN/AVermont6,942N/AN/AVirgin Islands16N/AN/ANorthern Mariana Islands41060American Samoa3.2N/AN/AFederated States of Micronesia0N/A                                                                                                                                                                                                                                                                                                                                                                                                                                                                                                                                                       |                      |           |         |        |
| Delawar         37,456         36,051         1,405           Wyoming         35,078         30,518         4,560           Alaska         33,291         N/A         N/A           New Hampshire         22,925         N/A         N/A           District of Columbia         22,164         N/A         N/A           Hawaii         17,958         N/A         N/A           Guam         6,942         N/A         N/A           Vermont         4,642         N/A         N/A           Virgin Islands         1,613         N/A         N/A           Northern Mariana Islands         4         4         0           American Samoa         3         N/A         N/A           Federated States of Micronesia         0         0         0                                                                                                                            |                      |           |         |        |
| Wyoning35,07830,5184,560Alaska33,291N/AN/ANew Hampshire22,925N/AN/ADistrict of Columbia22,164N/AN/AHawaii17,958N/AN/AMine12,84511,3911,454Guan6,942N/AN/AVermont4,642N/AN/AVirgin Islands106N/AN/ANorthern Mariana Islands1061060American Samoa3N/AN/AFederated States of Micronesia00                                                                                                                                                                                                                                                                                                                                                                                                                                                                                                                                                                                           | -                    |           |         |        |
| Alaska33,291N/AN/ANew Hampshire22,925N/AN/ADistrict of Columbia22,164N/AN/AHawaii17,958N/AN/AMaine12,84511,3911,454Guam6,942N/AN/AVermont4,642N/AN/AVirgin Islands1,613N/AN/ANorthern Mariana Islands10600American Samoa3N/AN/AFederated States of Micronesia000                                                                                                                                                                                                                                                                                                                                                                                                                                                                                                                                                                                                                 |                      |           |         |        |
| New Hampshire22,925N/AN/ADistrict of Columbia22,164N/AN/AHawaii17,958N/AN/AMaine12,84511,3911,454Guam6,942N/AN/AVermont4,642N/AN/AVirgin Islands1,613N/AN/ANorthern Mariana Islands10600Republic of Marshall Islands3N/AN/AFederated States of Micronesia000                                                                                                                                                                                                                                                                                                                                                                                                                                                                                                                                                                                                                     |                      |           |         |        |
| District of Columbia22,164N/AN/AHawaii17,958N/AN/AMaine12,84511,3911,454Guam6,942N/AN/AVermont4,642N/AN/AVirgin Islands1,613N/AN/ANorthern Mariana Islands10600Republic of Marshall Islands3N/AN/AFederated States of Micronesia000                                                                                                                                                                                                                                                                                                                                                                                                                                                                                                                                                                                                                                              |                      |           |         |        |
| Hawaii17,958N/AN/AMaine12,84511,3911,454Guam6,942N/AN/AVermont4,642N/AN/AVirgin Islands1,613N/AN/ANorthern Mariana Islands10600Republic of Marshall Islands44AAmerican Samoa3N/AN/AFederated States of Micronesia000                                                                                                                                                                                                                                                                                                                                                                                                                                                                                                                                                                                                                                                             | · ·                  | 22,925    | N/A     | N/A    |
| Maine12,84511,3911,454Guam6,942N/AN/AVermont4,642N/AN/AVirgin Islands1,613N/AN/ANorthern Mariana Islands10600Republic of Marshal Islands440American Samoa3N/AN/AFederated States of Micronesia00                                                                                                                                                                                                                                                                                                                                                                                                                                                                                                                                                                                                                                                                                 | District of Columbia | 22,164    | N/A     | N/A    |
| Guam6,942N/AN/AVermont4,642N/AN/AVirgin Islands1,613N/AN/ANorthern Mariana Islands10600Republic of Marshall Islands440American Samoa3N/AN/AFederated States of Microsoft00                                                                                                                                                                                                                                                                                                                                                                                                                                                                                                                                                                                                                                                                                                       | Hawaii               | 17,958    | N/A     | N/A    |
| Vermont4,642N/AN/AVirgin Islands1,613N/AN/ANorthern Mariana Islands10600Republic of Marshall Islands440American Samoa3N/AN/AFederated States of Microseta000                                                                                                                                                                                                                                                                                                                                                                                                                                                                                                                                                                                                                                                                                                                     | Maine                | 12,845    | 11,391  | 1,454  |
| Vermont4,642N/AN/AVirgin Islands1,613N/AN/ANorthern Mariana Islands10600Republic of Marshall Islands440American Samoa3N/AN/AFederated States of Microseta000                                                                                                                                                                                                                                                                                                                                                                                                                                                                                                                                                                                                                                                                                                                     | Guam                 |           | N/A     | N/A    |
| Virgin Islands1,613N/AN/ANorthern Mariana Islands10600Republic of Marshall Islands440American Samoa3N/AN/AFederated States of Micronesia000                                                                                                                                                                                                                                                                                                                                                                                                                                                                                                                                                                                                                                                                                                                                      | Vermont              |           | N/A     | N/A    |
| Northern Mariana Islands1060Republic of Marshall Islands440American Samoa3N/AN/AFederated States of Micronesia000                                                                                                                                                                                                                                                                                                                                                                                                                                                                                                                                                                                                                                                                                                                                                                |                      |           |         |        |
| Republic of Marshall Islands40American Samoa3N/AN/AFederated States of Micronesia000                                                                                                                                                                                                                                                                                                                                                                                                                                                                                                                                                                                                                                                                                                                                                                                             | -                    |           |         |        |
| American Samoa3N/AN/AFederated States of Micronesia000                                                                                                                                                                                                                                                                                                                                                                                                                                                                                                                                                                                                                                                                                                                                                                                                                           |                      |           |         |        |
| Federated States of Micronesia00                                                                                                                                                                                                                                                                                                                                                                                                                                                                                                                                                                                                                                                                                                                                                                                                                                                 | •                    |           |         |        |
|                                                                                                                                                                                                                                                                                                                                                                                                                                                                                                                                                                                                                                                                                                                                                                                                                                                                                  |                      |           |         |        |
| raiau U N/A N/A                                                                                                                                                                                                                                                                                                                                                                                                                                                                                                                                                                                                                                                                                                                                                                                                                                                                  |                      | -         |         |        |
|                                                                                                                                                                                                                                                                                                                                                                                                                                                                                                                                                                                                                                                                                                                                                                                                                                                                                  | rdidu                | 0         | IN/A    | N/A    |

## View and Download COVID-19 Case Surveillance Public Use Data

Data Sources, References & Notes: Total cases are based on aggregate counts of COVID-19 cases reported by state and territorial jurisdictions to the Centers for Disease Control and Prevention (CDC) since January 21, 2020, with the exception of persons repatriated to the United States from Wuhan, China, and Japan. The numbers are confirmed and probable COVID-19 cases as reported by U.S. states, U.S. territories, New York City, and the District of Columbia from the previous day. \*Counts for New York City and New York state are shown separately; data for New York State show total cases and deaths for the State excluding data for NYC. When not available to CDC this is annotated by N/A. Rates are calculated using U.S. Census Bureau, 2018 American Community Survey 1-year estimates and are shown as cases/100,000 people. The map shows total cases per state, new cases in the last 7 days per state, and the rate (cases/100,000) per state. The 7-day moving average of new cases (current day + 6 preceding days / 7) was calculated to smooth expected variations in daily counts. Demographic data for deaths is based on a subset of cases where case-level data is available. Case numbers reported on other websites may differ from what is posted on CDC's website because CDC's overall case numbers are validated through a confirmation process with each jurisdiction. Differences between reporting jurisdictions and CDC's website may occur due to the timing of reporting and website updates. The process used for finding and confirming cases displayed by other sites may differ.